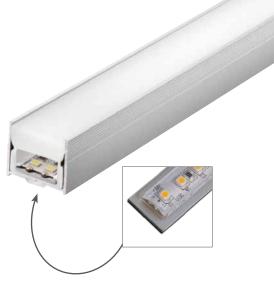

# CHARACTERISTICS

Rigid high impact resistant in aluminum and  $\ensuremath{\mathsf{PMMA}}$  profile complete with a white PC diffuser cover.

The profile is walk over and complete with a guide to facilitate insertion of the strip. This adds strength and protection to the strip.

# CAN BE USED WITH LED STRIPS WITH MAXIMUM

**WIDTH:** 13 mm.

13 11111.