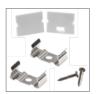

# ACCESSORIES INCLUDED

Every 1 metre bar is complete with a set of end caps (with and without hole) and a set of mounting clips.

| art        | Description                   | 8011905 | Ð |  |
|------------|-------------------------------|---------|---|--|
| KTPRINTC-G | 2 PC end caps + 2 metal clips | 854843  | 1 |  |