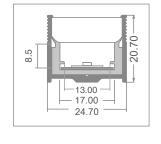

\* Includes mounting accessories.

| IP67*                                                                                     | IK10 | 24kN                                      |      |      |      |         |     |  |  |  |
|-------------------------------------------------------------------------------------------|------|-------------------------------------------|------|------|------|---------|-----|--|--|--|
| art                                                                                       |      | Description                               | L1   | H    | L    | 8011905 | Ð   |  |  |  |
| PRINTC-G                                                                                  | •    | profile complete with PMMA screen + guide | 24,7 | 20,7 | 1000 | 848286  | 1/5 |  |  |  |
| MAX<br>13mm Image PMMA 2_1 Contraction - Limited availability - reorderable only with MOQ |      |                                           |      |      |      |         |     |  |  |  |